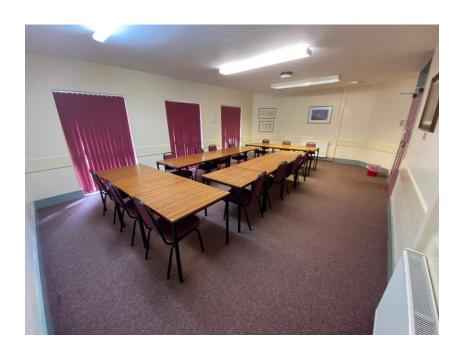

## **COMMITTEE ROOM**

- Capacity and seating for 24 people, theatre style, and 14 people for a business meeting.
- 14 individual square 60cm tables.
- Carpeted floor.
- Free wifi throughout.
- Accessed via the main Adastra Hall front doors, via the Lobby.
- Access to the main kitchen, male, female and disabled toilets.
- Dimensions 4.8m x 6.7m