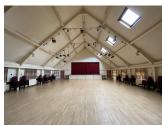

## HASSOCKS COMMUNITY ASSOCIATION

Adastra Hall - Hassocks

Hire Charges and Hall Information - October 2022 Email: Bookings@adastrahall.com Tel: 07764 531246

MAIN HALL (Including stage, kitchen and bar area)

- Capacity and seating for 150 people, theatre style, 160 standing, 130 seated at tables
- 10 small (60cm) square tables, 10 medium 1.2m folding tables, 21 rectangular 1.8m folding tables plus 114 red chairs and additionally, 36 grey chairs
- Varnished, sprung wooden floor
- Large stage area
- Servery hatch linked to the fully-fitted kitchen featuring commercial oven, bain-marie, fridges, freezer, microwave, kettles, hot water urns, and dishwasher (included in your hire price)
- 2nd servery hatch linked to the small bar featuring fridge, and dishwasher (included in your hire price)
- Ceiling mounted electronically controlled Velux WIndows. Manual opening windows along each side of the hall, and double door access for loading and unloading.
- Free wifi throughout
- Accessed via the main Adastra Hall front doors, through the Lobby.
- Available at additional cost: Full stage lighting, PA system with inputs for music playback, wireless and wired microphones, CD player, media inputs via bluetooth / memory stick. Digital projector, 3.6m presentation screen, Bluray player, DVD player.
- Dimensions 15.5m x 13m