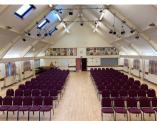

- Capacity and seating for 150 people, theatre style, 160 standing, 130 seated at tables
- 10 small (60cm) square tables, 10 medium 1.2m folding tables, 21 rectangular 1.8m folding tables plus 114 red chairs and additionally, 36 grey chairs
- Varnished, sprung wooden floor
- Large stage area
- Servery hatch linked to the fully-fitted kitchen featuring commercial oven, bain-marie, fridges, freezer, microwave, kettles, hot water urns, and dishwasher (included in your hire price)
- 2nd servery hatch linked to the small bar featuring fridge, and dishwasher (included in your hire price)
- Ceiling mounted electronically controlled Velux WIndows. Manual opening windows along each side of the hall, and double door access for loading and unloading.
- Free wifi throughout
- Accessed via the main Adastra Hall front doors, through the Lobby.
- Available at additional cost: Full stage lighting, PA system with inputs for music playback, wireless and wired microphones, CD player, media inputs via bluetooth / memory stick. Digital projector, 3.6m presentation screen, Bluray player, DVD player.
- Dimensions 15.5m x 13m