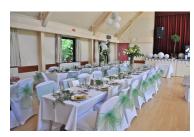

- Capacity and seating for 150 people, theatre style, 160 standing, 130 seated at tables
- 10 small (60cm) square tables, 10 medium 1.2m folding tables, 21 rectangular 1.8m folding tables plus 114 red chairs and additionally, 36 grey chairs
- Varnished, sprung wooden floor
- Large stage area
- Servery hatch linked to the fully-fitted kitchen featuring commercial oven, bain-marie, fridges, freezer, microwave, kettles, hot water urns, and dishwasher (included in your hire price)
- 2nd servery hatch linked to the small bar featuring fridge, and dishwasher (included in your hire price)
- Ceiling mounted electronically controlled Velux WIndows. Manual opening windows along each side of the hall, and double door access for loading and unloading.
- Free wifi throughout
- Accessed via the main Adastra Hall front doors, through the Lobby.
- Available at additional cost: Full stage lighting, PA system with inputs for music playback, wireless and wired microphones, CD player, media inputs via bluetooth / memory stick. Digital projector, 3.6m presentation screen, Bluray player, DVD player.
- Dimensions 15.5m x 13m