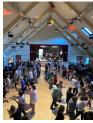

- Capacity and seating for 150 people, theatre style, 160 standing, 130 seated at tables
- 10 small (60cm) square tables, 10 medium 1.2m folding tables, 21 rectangular 1.8m folding tables plus 114 red chairs and additionally, 36 grey chairs
- Varnished, sprung wooden floor
- Large stage area
- Servery hatch linked to the fully-fitted kitchen featuring commercial oven, bain-marie, fridges, freezer, microwave, kettles, hot water urns, and dishwasher (included in your hire price)
- 2nd servery hatch linked to the small bar featuring fridge, and dishwasher (included in your hire price)
- Ceiling mounted electronically controlled Velux WIndows. Manual opening windows along each side of the hall, and double door access for loading and unloading.
- Free wifi throughout
- Accessed via the main Adastra Hall front doors, through the Lobby.
- Available at additional cost: Full stage lighting, PA system with inputs for music playback, wireless and wired microphones, CD player, media inputs via bluetooth / memory stick. Digital projector, 3.6m presentation screen, Bluray player, DVD player.
- Dimensions 15.5m x 13m