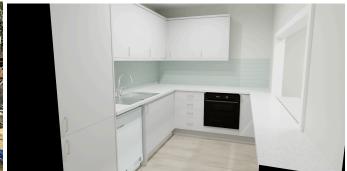

## NEW GREEN ROOM OPENING IN JUNE 2024 WITH BEAUTIFUL VIEWS OVER THE PARK!

- Capacity and seating
  - 60 people, theatre style, or at tables
  - 100 people, standing and seated
- 10 large (1800mm) rectangular tables.
- 2 x unisex toilet, including disabled facilities and baby changing
- Kitchen facility with oven, microwave, refrigerator, kettles, crockery and glasses
- PA system, projector and party lighting built in and ready to go!
- Free wifi throughout.
- Accessed via its' own front door from Adastra Park
- Dimensions: 10m x 10m