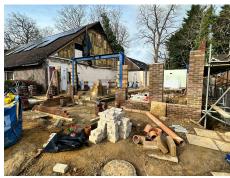

## NEW GREEN ROOM OPENING IN JUNE 2024 WITH BEAUTIFUL VIEWS OVER THE PARK!

- Capacity and seating
  - 60 people, theatre style, or at tables
  - 100 people, standing and seated
- 10 large (1800mm) rectangular tables.
- 2 x unisex toilet, including disabled facilities and baby changing
- Kitchen facility with oven, microwave, refrigerator, kettles, crockery and glasses
- PA system, projector and party lighting built in and ready to go!
- Free wifi throughout.
- Accessed via its' own front door from Adastra Park
- Dimensions: 10m x 10m